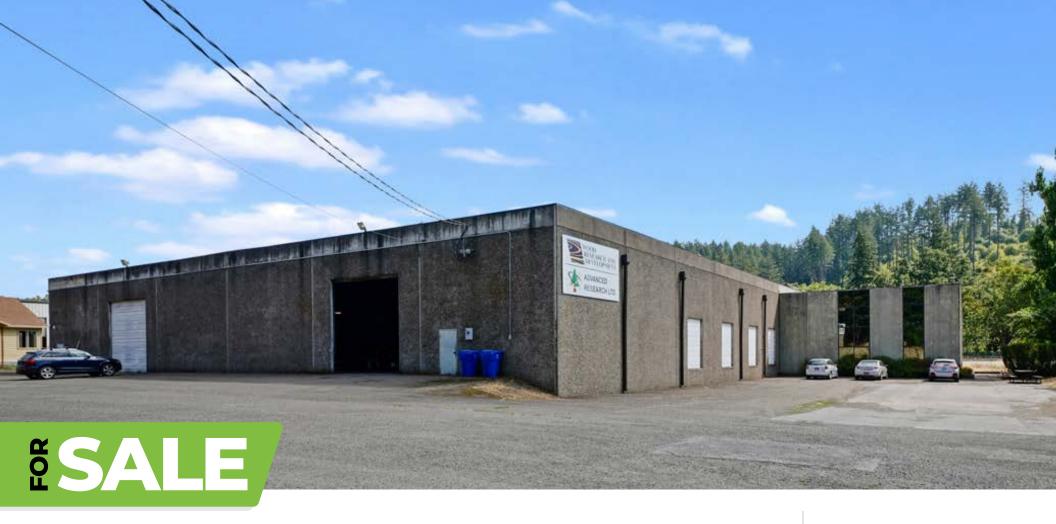

JEFFERSON INDUSTRIAL BUILDING

\$2,699,000

- · 2.00 Acres ~ 27,600 SF
- · Zoned Industrial
- · 10476 Sunnyside Rd SE Jefferson

## SUMMARY

- · Constructed in 1997
- 27,600 SF Total Concrete tilt warehouse
- Warehouse space consists of 24,000 SF (150' x 160') - fully insulated, gas heated, clear span with 3 Phase / 220 Volt
- Warehouse and lab areas have propane heat and a new fire suppression system throughout
- 3 large grade level overhead doors and 4 dock high 8' x 8' roll doors
- 3,600 SF of corporate grade office space on two floors
- Current owner would like to leaseback approximately 8,539 SF of warehouse space with mezannine for 1-2 years
- Please do not disturb the tenants