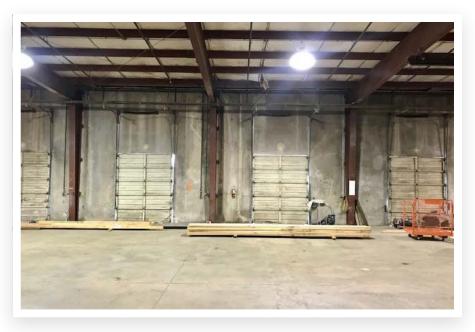

## SUMMARY

- · Constructed in 1997
- 27,600 SF Total Concrete tilt warehouse
- Warehouse space consists of 24,000 SF (150' x 160') - fully insulated, gas heated, clear span with 3 Phase / 220 Volt
- Warehouse and lab areas have propane heat and a new fire suppression system throughout
- 3 large grade level overhead doors and 4 dock high 8' x 8' roll doors
- 3,600 SF of corporate grade office space on two floors
- Current owner would like to leaseback approximately 8,539 SF of warehouse space with mezannine for 1-2 years
- Please do not disturb the tenants