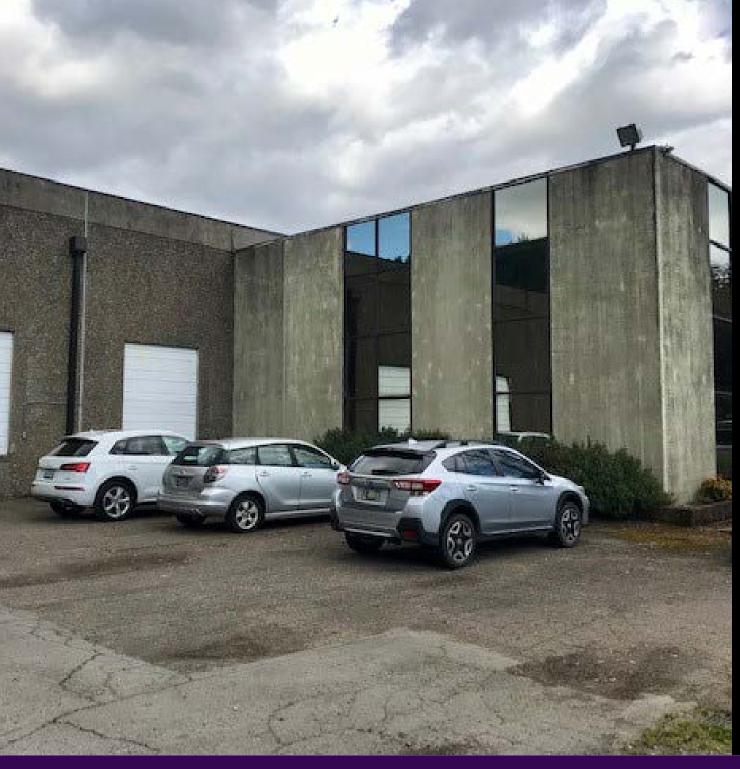

## SUMMARY

- · Constructed in 1997
- 27,600 SF Total Concrete tilt warehouse
- Warehouse space consists of 24,000 SF (150' x 160') - fully insulated, gas heated, clear span with 3 Phase / 220 Volt
- Warehouse and lab areas have propane heat and a new fire suppression system throughout
- 3 large grade level overhead doors and 4 dock high 8' x 8' roll doors
- 3,600 SF of corporate grade office space on two floors
- Current owner would like to leaseback approximately 8,539 SF of warehouse space with mezannine for 1-2 years
- Please do not disturb the tenants