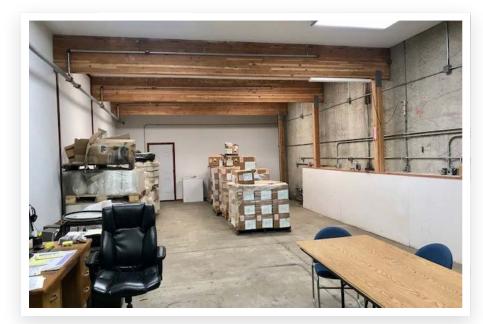

## SUMMARY

- · Constructed in 1997
- 27,600 SF Total Concrete tilt warehouse
- Warehouse space consists of 24,000 SF (150' x 160') - fully insulated, gas heated, clear span with 3 Phase / 220 Volt
- Warehouse and lab areas have propane heat and a new fire suppression system throughout
- 3 large grade level overhead doors and 4 dock high 8' x 8' roll doors
- 3,600 SF of corporate grade office space on two floors
- Current owner would like to leaseback approximately 8,539 SF of warehouse space with mezannine for 1-2 years
- Please do not disturb the tenants