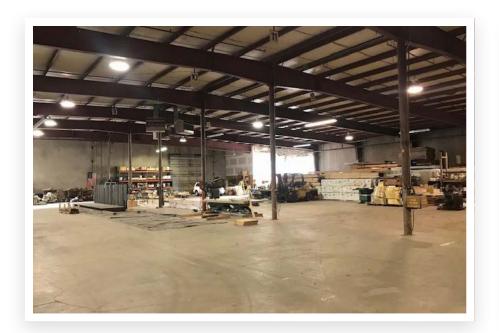

## SUMMARY

- · Constructed in 1997
- 27,600 SF Total Concrete tilt warehouse
- Warehouse space consists of 24,000 SF (150' x 160') - fully insulated, gas heated, clear span with 3 Phase / 220 Volt
- Warehouse and lab areas have propane heat and a new fire suppression system throughout
- 3 large grade level overhead doors and 4 dock high 8' x 8' roll doors
- 3,600 SF of corporate grade office space on two floors
- Current owner would like to leaseback approximately 8,539 SF of warehouse space with mezannine for 1-2 years
- Please do not disturb the tenants